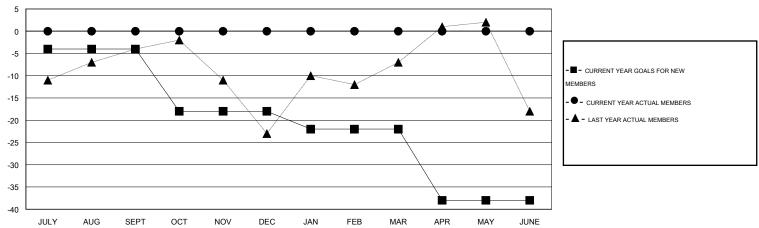

#### GOALS AND ACTUAL MEMBERS CUMULATIVE

| DROPPED CLUBS: 0  DROPPED MEMBERS |             | 0 CLUBS OF 0 ADDED 1 OR MORE NEW MEMBERS | GENDER DISTRIBU<br>MALE<br>FEMALE     | TION<br>0 (100.00%)<br>0 (100.00%) |   |
|-----------------------------------|-------------|------------------------------------------|---------------------------------------|------------------------------------|---|
| DECEASED  CLUB CANCELLED  OTHER   | 0<br>0<br>0 | CLICK HERE FOR HEALTH ASSESSMENT DATA    | FAMILY UNIT MEMBERS HEAD OF HOUSEHOLD |                                    | 0 |
| TOTAL                             | 0           |                                          | NON-HEAD OF HOUSEHOLD                 |                                    | 0 |